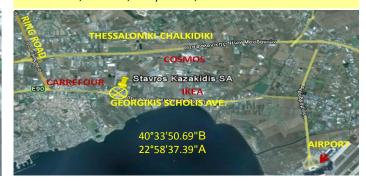

# SALE OF LUXURIOUS CONSTRUCTION COMMERCIAL GROUP OF BUILDINGS

Total 9.024m<sup>2</sup>

THESSALONIKI, GREECE

The company Stavros Kazakidis S.A. offers for sale, this group of buildings, luxurious construction, total square meters of 9.024 m<sup>2</sup>, located at the busiest shopping street in Eastern Thessaloniki, Georgikis Scholis Ave. 17-19, with all known multinational commercial shops in a radius of 2km and 5km from Thessaloniki's airport, Macedonia. Accessible through metro station in 2023.

☐ 5km from Thessaloniki's airport

- ☐ Air Conditioning VRV
- ☐ 2km from multistores

### IDEAL LOCATION: MULTISTORES - 2km | AIRPORT - 5km

IKEA, Praktiker, Leroy Merlin, Mediterranean Cosmos